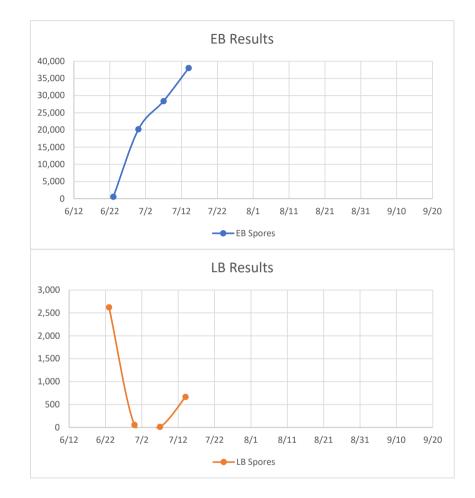

## Southwest1

| 7-day Ending | EB Spores | LB Spores |  |
|--------------|-----------|-----------|--|
| 6/23         | 554       | 2,620     |  |
| 6/30         | 20,200    | 54        |  |
| 7/7          | 28,400    | 12        |  |
| 7/14         | 38,000    | 667       |  |
| 7/21         |           |           |  |
| 7/28         |           |           |  |
| 8/4          |           |           |  |
| 8/11         |           |           |  |
| 8/18         |           |           |  |
| 9/1          |           |           |  |
| 9/8          |           |           |  |
| 9/15         |           |           |  |
|              |           |           |  |