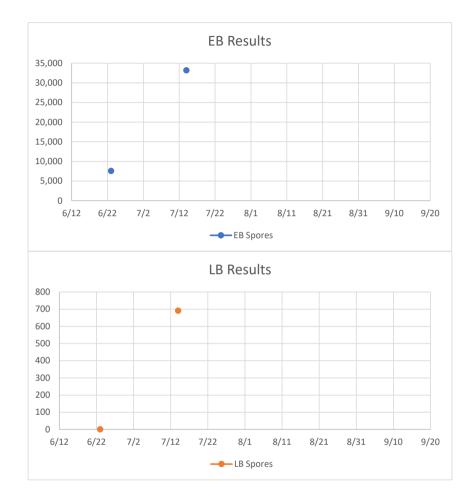

## Southwest2

| <b>7-day Ending</b><br>6/23<br>6/30<br>7/7 | <b>EB Spores</b><br>7,590 | LB Spores | *Unavailable<br>*Unavailable |
|--------------------------------------------|---------------------------|-----------|------------------------------|
| 7/14                                       | 33,200                    | 691       |                              |
| 7/21<br>7/28                               |                           |           |                              |
| 8/4                                        |                           |           |                              |
| 8/11                                       |                           |           |                              |
| 8/18                                       |                           |           |                              |
| 9/1                                        |                           |           |                              |
| 9/8                                        |                           |           |                              |
| 9/15                                       |                           |           |                              |