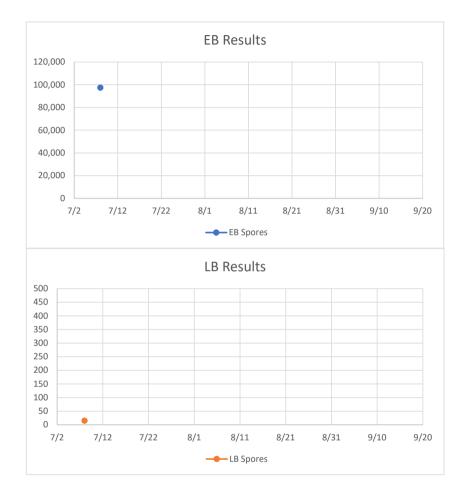

## Southwest3

| 7-day Ending | EB Spores | LB Spores |  |
|--------------|-----------|-----------|--|
|              |           |           |  |
| 7/8          | 97,500    | 15        |  |
| 7/15         |           |           |  |
| 7/22         |           |           |  |
| 7/29         |           |           |  |
| 8/5          |           |           |  |
| 8/12         |           |           |  |
| 8/19         |           |           |  |
| 8/26         |           |           |  |
| 9/2          |           |           |  |
| 9/9          |           |           |  |
|              |           |           |  |